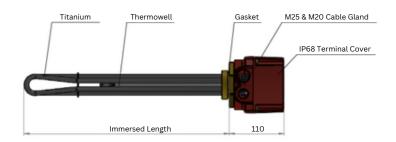

## **Key features**

- Heavy duty titanium element designed for hard water areas
- Flexible fitting and wiring options
- Flexible operational features (manual or fixed heat settings)
- IP68 outdoor rated heavy duty rotatable enclosure
- Dual function thermostat
- Control Temp Maximum 80°C
- Safety Cut-Out 90°C
- Unique design offers both single and three phase installation
- Element diameter: 8mm
- Terminal Enclosure Conforms and Certified to IP55 | IP65 | IP66 | IP67 | IP68

## **Technical specification**

| Part Number |           |           | Loading | Voltage | Phase      | Immersed       | Watts Density |
|-------------|-----------|-----------|---------|---------|------------|----------------|---------------|
| 2 ¼" BSP    | 2" BSP    | 1 ¾" BSP  | (kW)    | (V)     | Connection | Length (in/mm) | (W/cm²)       |
| HRZi311A    | HRZi311B  | HRZi311C  | 3       | 240/415 | 1/3 PH     | 11/280         | 7.7           |
| HRZi616A    | HRZi616B  | HRZi616C  | 6       | 240/415 | 1/3 PH     | 16/406         | 9.6           |
| HRZi624A    | HRZi624B  | HRZi6624C | 6       | 240/415 | 1/3 PH     | 24/609         | 7             |
| HRZi636A    | HRZi636B  | HRZi636C  | 6       | 240/415 | 1/3 PH     | 36/914         | 4.8           |
| HRZi916A    | HRZi916B  | HRZi916C  | 9       | 415     | 3 PH       | 16/406         | 14.9          |
| HRZi924A    | HRZi924B  | HRZi924C  | 9       | 415     | 3 PH       | 24/609         | 10.5          |
| HRZi936A    | HRZi936B  | HRZi936C  | 9       | 415     | 3 PH       | 36/914         | 7.2           |
| HRZi1224A   | HRZi1224B | HRZi1224C | 12      | 415     | 3 PH       | 24/609         | 14.1          |
| HRZi1236A   | HRZi1236B | HRZi1236C | 12      | 415     | 3 PH       | 36/914         | 9.6           |