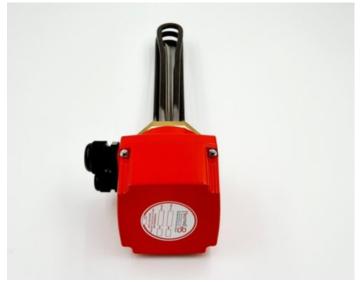

## Description

The HRZi range of Heavy Duty titanium immersion heaters are designed for commercial and light industrial applications in hard water areas. The rotatable IP68 terminal box is provided for ease of wiring and flexible for access in all types of locations.

HRZi Heavy Duty Industrial Titanium Immersion Heater