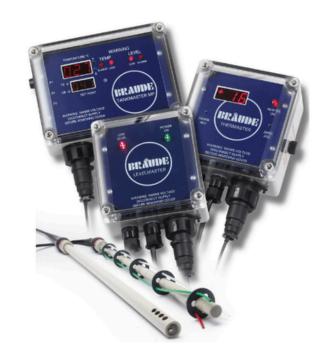

## Description

There is a full range of Braude temperature and liquid level controllers, protection and cut-out devices to be used in conjunction with our heaters. All controllers are supplied complete with sensors designed for use in process tanks, so they are protected from attack by aggressive chemicals or by mechanical damage from workload in the tank.

Our controllers are designed for arduous applications in processing plants, and most come in IP65 enclosures for surface mounting near the point of application. Clear displays ensure ease of use.

They can also be used in conjunction with our custom built control panels to complete our range of safety, monitoring and control solutions.

## Benefits

- 240V or 110V mains operation
- Simple to install
- Easy connections
- 2 & 3 wire relay output
- Non-corrodable probes
- Sealed to IP65
- Clear displays